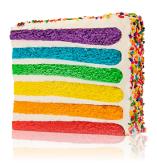

## NUTRITIONAL VALUES

|              | Confetti Cake | Vanilla Rainbow Cake | Fudge Cake | Red Velvet Cake | B&W Fudge Cake |
|--------------|---------------|----------------------|------------|-----------------|----------------|
| Cals (kcal)  | 540           | 580                  | 540        | 510             | 550            |
| Fat (g)      | 31            | 34                   | 25         | 31              | 29             |
| SatFat (g)   | 14            | 16                   | 10         | 15              | 12             |
| TransFat (g) | 0             | 0                    | 0          | 0               | 0              |
| Chol (mg)    | 80            | 80                   | 60         | 100             | 70             |
| Sod (mg)     | 770           | 750                  | 810        | 920             | 750            |
| Carb (g)     | 75            | 79                   | 75         | 56              | 75             |
| TotFib (g)   | 0             | 0                    | 2          | 1               | 1              |
| Sugar (g)    | 58            | 64                   | 58         | 41              | 59             |
| Prot (g)     | 4             | 3                    | 5          | 6               | 4              |