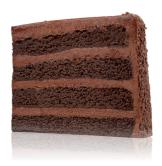

## NUTRITIONAL VALUES

|              | Confetti Cake | Vanilla Rainbow Cake | Fudge Cake | Red Velvet Cake | B&W Fudge Cake |
|--------------|---------------|----------------------|------------|-----------------|----------------|
| Cals (kcal)  | 540           | 580                  | 540        | 510             | 550            |
| Fat (g)      | 31            | 34                   | 25         | 31              | 29             |
| SatFat (g)   | 14            | 16                   | 10         | 15              | 12             |
| TransFat (g) | 0             | 0                    | 0          | 0               | 0              |
| Chol (mg)    | 80            | 80                   | 60         | 100             | 70             |
| Sod (mg)     | 770           | 750                  | 810        | 920             | 750            |
| Carb (g)     | 75            | 79                   | 75         | 56              | 75             |
| TotFib (g)   | 0             | 0                    | 2          | 1               | 1              |
| Sugar (g)    | 58            | 64                   | 58         | 41              | 59             |
| Prot (g)     | 4             | 3                    | 5          | 6               | 4              |