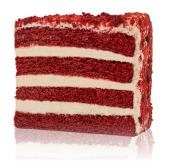

## NUTRITIONAL VALUES

|              | Confetti Cake | Vanilla Rainbow Cake | Fudge Cake | Red Velvet Cake | B&W Fudge Cake |
|--------------|---------------|----------------------|------------|-----------------|----------------|
| Cals (kcal)  | 540           | 580                  | 540        | 510             | 550            |
| Fat (g)      | 31            | 34                   | 25         | 31              | 29             |
| SatFat (g)   | 14            | 16                   | 10         | 15              | 12             |
| TransFat (g) | 0             | 0                    | 0          | 0               | 0              |
| Chol (mg)    | 80            | 80                   | 60         | 100             | 70             |
| Sod (mg)     | 770           | 750                  | 810        | 920             | 750            |
| Carb (g)     | 75            | 79                   | 75         | 56              | 75             |
| TotFib (g)   | 0             | 0                    | 2          | 1               | 1              |
| Sugar (g)    | 58            | 64                   | 58         | 41              | 59             |
| Prot (g)     | 4             | 3                    | 5          | 6               | 4              |