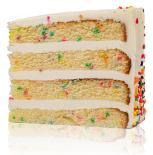

## NUTRITIONAL VALUES

|              | Confetti Cake | Vanilla Rainbow Cake | Fudge Cake | Red Velvet Cake | B&W Fudge Cake |
|--------------|---------------|----------------------|------------|-----------------|----------------|
| Cals (kcal)  | 540           | 580                  | 540        | 510             | 550            |
| Fat (g)      | 31            | 34                   | 25         | 31              | 29             |
| SatFat (g)   | 14            | 16                   | 10         | 15              | 12             |
| TransFat (g) | 0             | 0                    | 0          | 0               | 0              |
| Chol (mg)    | 80            | 80                   | 60         | 100             | 70             |
| Sod (mg)     | 770           | 750                  | 810        | 920             | 750            |
| Carb (g)     | 75            | 79                   | 75         | 56              | 75             |
| TotFib (g)   | 0             | 0                    | 2          | 1               | 1              |
| Sugar (g)    | 58            | 64                   | 58         | 41              | 59             |
| Prot (g)     | 4             | 3                    | 5          | 6               | 4              |